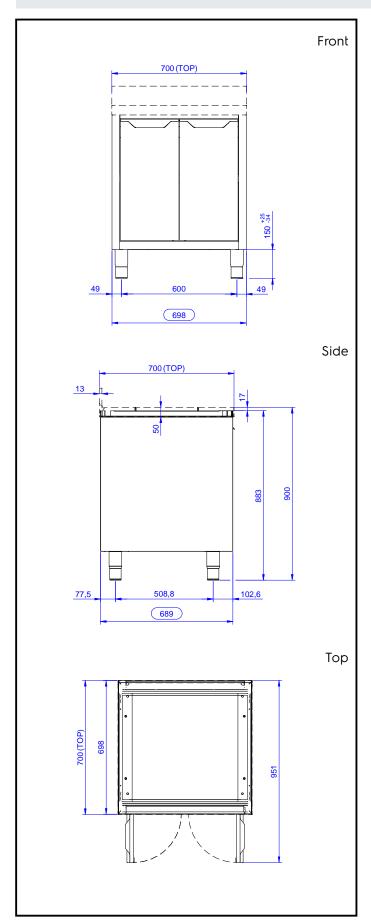

## **Key Information:**

Cabinet width:

133183 (RSAU7002HD) 645 mm Cabinet depth: 645 mm Cabinet height: 650 mm External dimensions, Width: 700 mm External dimensions, Depth: 700 mm External dimensions, Height: 883 mm Number and type of doors: 2 Hinged 27 kg Net weight: