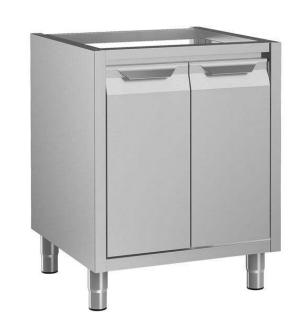

133183 (RSAU7002HD)

Cupboard Base for Sink Top (2 hinged door) - no Top, 700mm

#### Item No.

Made entirely from stainless steel. Inner welded frame in stainless steel. No top unit for integrated solutions without back panel for sink piping connection. Base panel in 304 AISI stainless steel and height-adjustable intermediate shelf. Sound-deadened hinged door. Mounted on feet, adjustable in height.

#### Construction

- Unit without backpanel for easy installation.
- Reinforced side and base panel in 304 AISI stainless steel
- 304 AISI stainless steel feet, 200 mm high and 54 mm in diameter, adjustable by -50/+30 mm.
- Inner welded frame in stainless steel to guarantee superior strength and stability.
- Easy access to the cupboard interior on all lengths guaranteed by the use of only 2 doors.
- Sturdy sound-deadened hinged doors on tracks located flush to the front of the frame.
- Hinged door with sound deadening internal panels, fitted with 304 AISI stainless steel hinges on the inner sides.
- Without top for integrated solutions.